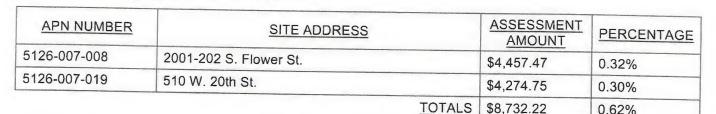

LEGAL OWNER:

| APN NUMBER   | SITE ADDRESS         | ASSESSMENT<br>AMOUNT | PERCENTAGE |
|--------------|----------------------|----------------------|------------|
| 5040-029-025 | 3607 S. Vermont Ave. | \$6,786.57           | 0.48%      |
|              | TOTALS               | \$6,786.57           | 0.48%      |